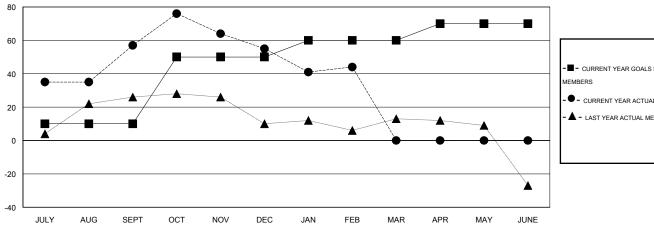

## District 8 S

Results as of: 2/28/2015

LOCATION LOUISIANA **GMT:** HAL GRIFFIN GMT CA 1

|                       |                  | Clubs     |                  |                  |                       |                    | Members                             |                    |                  |
|-----------------------|------------------|-----------|------------------|------------------|-----------------------|--------------------|-------------------------------------|--------------------|------------------|
| RESULTS FOR 2014-2015 |                  |           |                  |                  | RESULTS FOR 2014-2015 |                    |                                     |                    |                  |
| QUARTER               | NEW CLUB<br>GOAL | NEW CLUBS | DROPPED<br>CLUBS | NET<br>GAIN/LOSS | QUARTER               | NEW MEMBER<br>GOAL | CHARTER AND<br>NEW MEMBERS<br>ADDED | DROPPED<br>MEMBERS | NET<br>GAIN/LOSS |
| JULY/AUG/SEPT         | 0                | 1         | 0                | 1                | JULY/AUG/SEPT         | 10                 | 100                                 | 43                 | 57               |
| OCT/NOV/DEC           | 1                | 1         | 0                | 1                | OCT/NOV/DEC           | 40                 | 58                                  | 60                 | -2               |
| JAN/FEB/MAR           | 0                | 0         | 1                | -1               | JAN/FEB/MAR           | 10                 | 20                                  | 31                 | -11              |
| APR/MAY/JUNE          | 0                | 0         | 0                | 0                | APR/MAY/JUNE          | 10                 | 0                                   | 0                  | 0                |

## GOALS AND ACTUAL NEW CLUBS CUMULATIVE

| - 🔳 - | CURRENT YEAR GOALS FOR NEW |  |
|-------|----------------------------|--|
| МЕМВ  | ERS                        |  |

CURRENT YEAR ACTUAL MEMBERS

- LAST YEAR ACTUAL MEMBERS