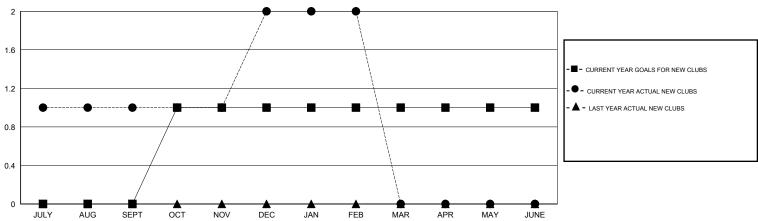

## District 8 S

Results as of: 2/28/2015

LOCATION LOUISIANA **GMT:** HAL GRIFFIN GMT CA 1

|                       |                  | Clubs     |                  |                  |                       |                    | Members                             |                    |                  |
|-----------------------|------------------|-----------|------------------|------------------|-----------------------|--------------------|-------------------------------------|--------------------|------------------|
| RESULTS FOR 2014-2015 |                  |           |                  |                  | RESULTS FOR 2014-2015 |                    |                                     |                    |                  |
| QUARTER               | NEW CLUB<br>GOAL | NEW CLUBS | DROPPED<br>CLUBS | NET<br>GAIN/LOSS | QUARTER               | NEW MEMBER<br>GOAL | CHARTER AND<br>NEW MEMBERS<br>ADDED | DROPPED<br>MEMBERS | NET<br>GAIN/LOSS |
| JULY/AUG/SEPT         | 0                | 1         | 0                | 1                | JULY/AUG/SEPT         | 10                 | 100                                 | 43                 | 57               |
| OCT/NOV/DEC           | 1                | 1         | 0                | 1                | OCT/NOV/DEC           | 40                 | 58                                  | 60                 | -2               |
| JAN/FEB/MAR           | 0                | 0         | 1                | -1               | JAN/FEB/MAR           | 10                 | 20                                  | 31                 | -11              |
| APR/MAY/JUNE          | 0                | 0         | 0                | 0                | APR/MAY/JUNE          | 10                 | 0                                   | 0                  | 0                |